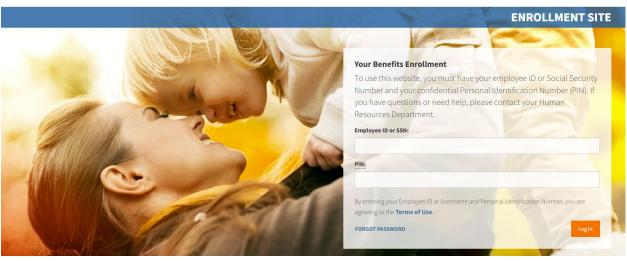

Log in to The BEACON enrollment system to make your 2025 voluntary benefit elections for Optum FSA/DCAP and AURA Identity Theft Protection. Please note, this does not include AFLAC or SWSCHP health insurance enrollment.

Click on the following link (or copy and paste it into your internet browser): https://app.thebeaconselect.com/enroll/Login.aspx?Path=DobbsFerryUnionFree

**Employee ID**: Social Security Number

PIN: The last four digits of your Social Security Number followed by the last two digits of your birth year.

## Then:

- Employee ID = 123456789
- PIN = 678924

*Note*: The background picture changes each time you log in

If you need assistance, please email EmployeeBenefits@dfsd.org