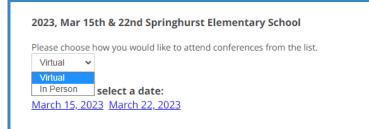

- **<u>NEW STEP!!</u>** Click on the format that you would prefer your conferences: Virtual or In Person
- IF you choose In Person No Google Meet Link will be created but a Room number will be listed
- IF you choose **VIRTUAL** A Google Meet link will be created

• Click on the Date that you would like to schedule your conference. Some grades will have additional dates listed that are available to book.

| 2023, Mar 15th & 22nd Springhurst Elementary School                   |  |  |  |
|-----------------------------------------------------------------------|--|--|--|
| Please choose how you would like to attend conferences from the list. |  |  |  |
| Click here to select a date:<br>March 15, 2023 March 22, 2023         |  |  |  |