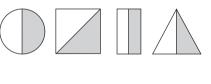

## **Halves**

Half is 1 of 2 equal parts.

2 halves make one whole.

Each shape is divided into 2 equal parts. Each part is a half. Half of each shape is shaded.

+ make one whole square.

is half of ...

is also half of ...